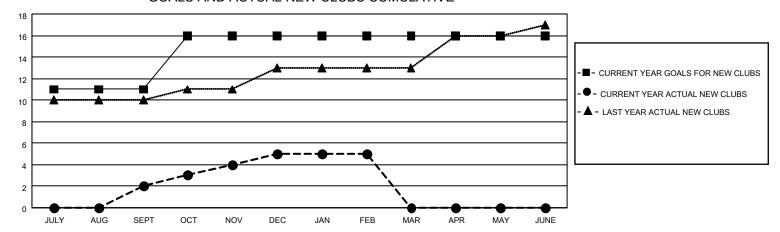

## MONTHLY MEMBERSHIP PROGRESS REPORT

LOCATION INDIA District 321A2 Results as of: 2/28/2023

| Clubs                 |               |           |               | Members               |                        |                         |                                                    |
|-----------------------|---------------|-----------|---------------|-----------------------|------------------------|-------------------------|----------------------------------------------------|
| RESULTS FOR 2022-2023 |               |           |               | RESULTS FOR 2022-2023 |                        |                         |                                                    |
| QUARTER               | NEW CLUB GOAL | NEW CLUBS | DROPPED CLUBS | QUARTER MEMB          | EER GROWTH NET<br>GOAL | MEMBER GROWTH<br>ACTUAL | DROPPED<br>MEMBERS ACTUAL<br>(including transfers) |
| JULY/AUG/SEPT         | 11            | 2         | 4             | JULY/AUG/SEPT         | 120                    | 135                     | 61                                                 |
| OCT/NOV/DEC           | 5             | 3         | 2             | OCT/NOV/DEC           | 70                     | 115                     | 202                                                |
| JAN/FEB/MAR           | 0             | 0         | 1             | JAN/FEB/MAR           | 0                      | 87                      | 26                                                 |
| APR/MAY/JUNE          | 0             | 0         | 0             | APR/MAY/JUNE          | 0                      | 0                       | 0                                                  |

## GOALS AND ACTUAL NEW CLUBS CUMULATIVE