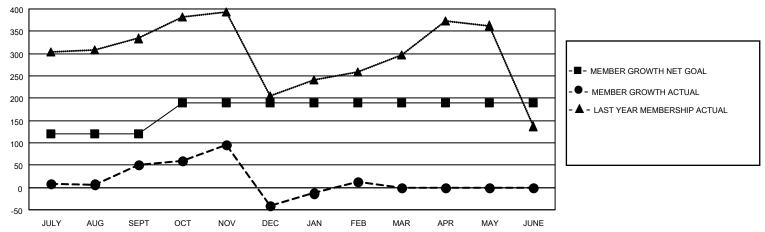

## MONTHLY MEMBERSHIP PROGRESS REPORT

LOCATION INDIA District 321A2 Results as of: 2/28/2023

| Clubs                 |               |           |               | Members               |                        |                         |                                                    |
|-----------------------|---------------|-----------|---------------|-----------------------|------------------------|-------------------------|----------------------------------------------------|
| RESULTS FOR 2022-2023 |               |           |               | RESULTS FOR 2022-2023 |                        |                         |                                                    |
| QUARTER               | NEW CLUB GOAL | NEW CLUBS | DROPPED CLUBS | QUARTER MEMB          | EER GROWTH NET<br>GOAL | MEMBER GROWTH<br>ACTUAL | DROPPED<br>MEMBERS ACTUAL<br>(including transfers) |
| JULY/AUG/SEPT         | 11            | 2         | 4             | JULY/AUG/SEPT         | 120                    | 135                     | 61                                                 |
| OCT/NOV/DEC           | 5             | 3         | 2             | OCT/NOV/DEC           | 70                     | 115                     | 202                                                |
| JAN/FEB/MAR           | 0             | 0         | 1             | JAN/FEB/MAR           | 0                      | 87                      | 26                                                 |
| APR/MAY/JUNE          | 0             | 0         | 0             | APR/MAY/JUNE          | 0                      | 0                       | 0                                                  |

## GOALS AND ACTUAL MEMBERS CUMULATIVE

| DROPPED CLUBS: 7 |     | 55 CLUBS OF 155 ADDED 1 OR<br>MORE NEW MEMBERS | GENDER DISTRIBUTION                   |                                  |  |
|------------------|-----|------------------------------------------------|---------------------------------------|----------------------------------|--|
|                  |     | NORE NEW MEMBERS                               | MALE<br>FEMALE                        | 2,661 (64.37%)<br>1,473 (35.63%) |  |
| DROPPED MEMBERS  |     |                                                | NON BINARY PREFER NOT TO ANSWER       | 0 (0.00%)<br>0 (0.00%)           |  |
| DECEASED         | 6   |                                                | THE ENTITY TO ANOWER                  | 0 (0.0070)                       |  |
| CLUB CANCELLED   | 48  | CLICK HERE FOR CUMULATIVE                      | TOTAL FAMILY UNIT MEMBERS             | 3,952                            |  |
| OTHER            | 235 | MEMBERSHIP DATA                                |                                       |                                  |  |
| TOTAL            | 289 |                                                | FAMILY MEMBERS PAYING HALF DUES 1,807 |                                  |  |
|                  |     |                                                |                                       |                                  |  |